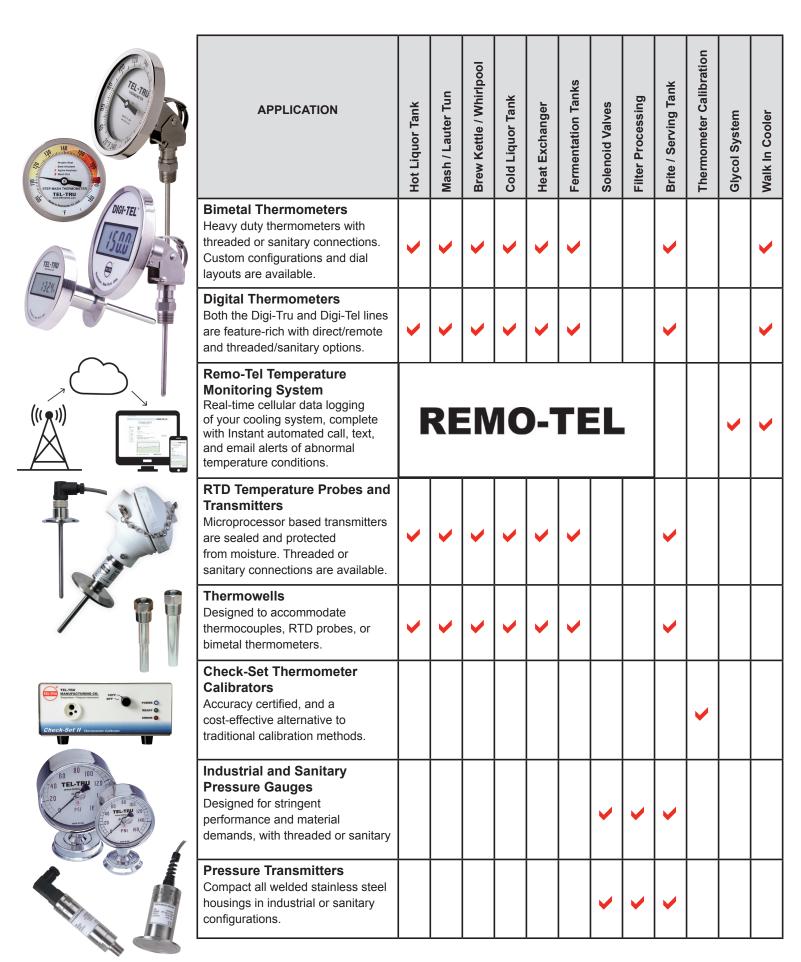

A few degrees separate a good beer from a great beer.

We understand how much you invest into creating the perfect brew. We also know that temperature is critical to achieving it. That's why we provide high-accuracy industrial-grade thermometers, and pressure instruments, for brewers of all sizes.